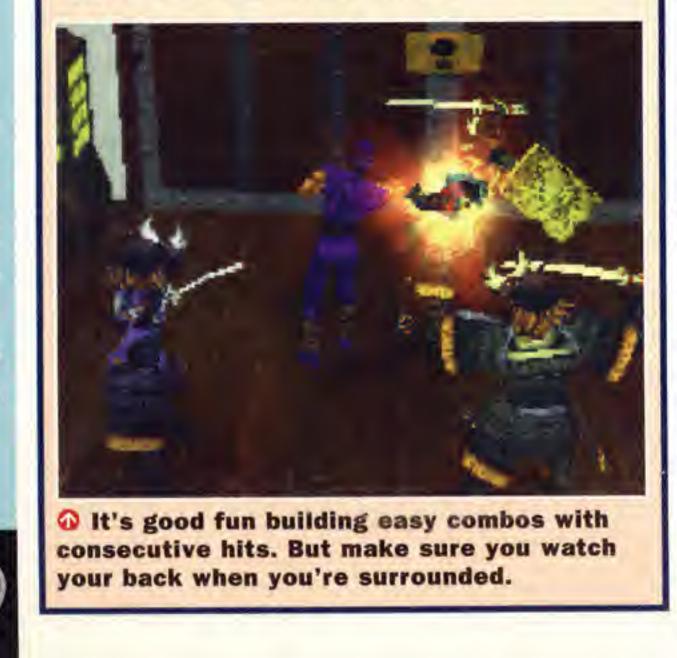

### FROM SHADOW TO SHADOW Enemies will engage in combat if they spot you. You can perform a number of different sword attacks with the aid of simple combos, sideways dashes and backflips can also help in battle. Best of all is the stealth attack. If you creep up on your enemy,

and use the sword you can kill them with one swipe of the sword. Remaining undetected makes progress through the levels easier, and also gives you rewards at the end of levels.

### Creep up from behind, a quick Long fights can get quite cut, and no long fight is needed. messy. There's a lot of blood!

ayStation

sygnosis's previous PlayStation Formula 1 games have been massive, and they're planning on Formula 1 '98 being even bigger! A new team called Visual Sciences has built a new game engine from scratch, giving the game a very different look from the previous games, which were coded by **Bizarre Creations. Having the official** license for the 1998 Formula 1 season means that it has all the real courses, drivers and cars, plus the rule changes which have been put in place in real life. Here's how it's coming along.